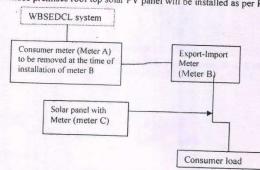

:                                     | Designation: Arrociate Prof of<br>English                               |
| ii) Signature :                                   | ii) Signature : frace to Pala                                           |
| Designation                                       | ii) Signature : frasants Talm .<br>Designation Assignal frof of chemist |

4

Billing procedure as per Regulation 6.1 (V) (c ) of West Bengal Electricity Regulatory Commission (Cogeneration and Generation of Electricity from Renewable Sources of Energy), Regulations, 2013 (Renewable Regulations): Connection diagram: Connection diagram of Export-Import meter in respect of the consumers of

Annexure-I

WBSEDCL in whose premises roof top solar PV panel will be installed as per Renewable Regulations:



Billing Procedure : The bill will be claimed based on meter reading of export meter (B) as per following methodology when the performance of such meter is satisfactory.

| Item                                                                                                       | -    |