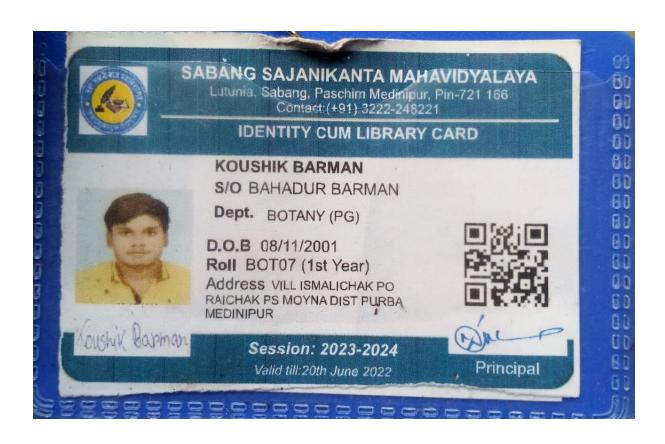

ID.: upi

235/356

आई.डी. नं ID No.03323132341



क्रम सं०

निर्गम-तिथि Date of Issue

SI. No. 282336

विश्व-भारती

VISVA-BHARATI 20 25 20 23 छात्र-कार्ड STUDENTS' CARD

नाम Name Kakali Murmu

Course M.SC In Botany पाठ्यक्रम

Bhavana Siksha Bhavana Kakali Murmu उपाध्यक्ष / Vice-Principal

छात्र के हस्थाक्षर Signature of the Shidden (A) A) अध्यक्ष के हस्थाक्षर Signature of the Shidden (A) A) अध्यक्ष के हस्थाक्षर Signature of the Adhyakshar Visva-Bharati, Santiniketan



MIDNAPORE - 721 102: WEST BENGAL

# IDENTITY - CUM - LIBRARY CARD

D. NO.: 2324/003

2023-2025

Blood Gr



Santanu Das.

# SANTANU DAS

Category: Student

Roll No: 3

Valid up to: 30/06/2025

Course: M.SC.in MCB

Dept: MICROBIOLOGY



Address:

JHARGRAM NUTANDIHI, JHARGRAM, Jhargram, WEST BENGAL, 721507

Min2.

Registrar



No. 2880

Name

Period

RECEIPT

Date . 28 . 10 75

# 65000

Under Jararnagar Rural & Educational Welfare Society
Recognised by NCTE, New Delhi & Affiliated to WBUTTEPA, Kolkata VILL & P.O.- AURAI, P.S.- CONTAI, DIST.- PURBA MEDINIPUR, PIN - 721427

| No  | DESCRIPTION                                       | AMOUNT (RS.) |
|-----|---------------------------------------------------|--------------|
| 1.  | Tuition Fee                                       | 1000000      |
| 2.  | Development Fee                                   |              |
| 3.  | Admission Fee                                     |              |
| 4.  | Laboratory Fee  Magazine Fee                      |              |
| 5.  | Magazine Fee                                      |              |
| 6.  | Library Fee