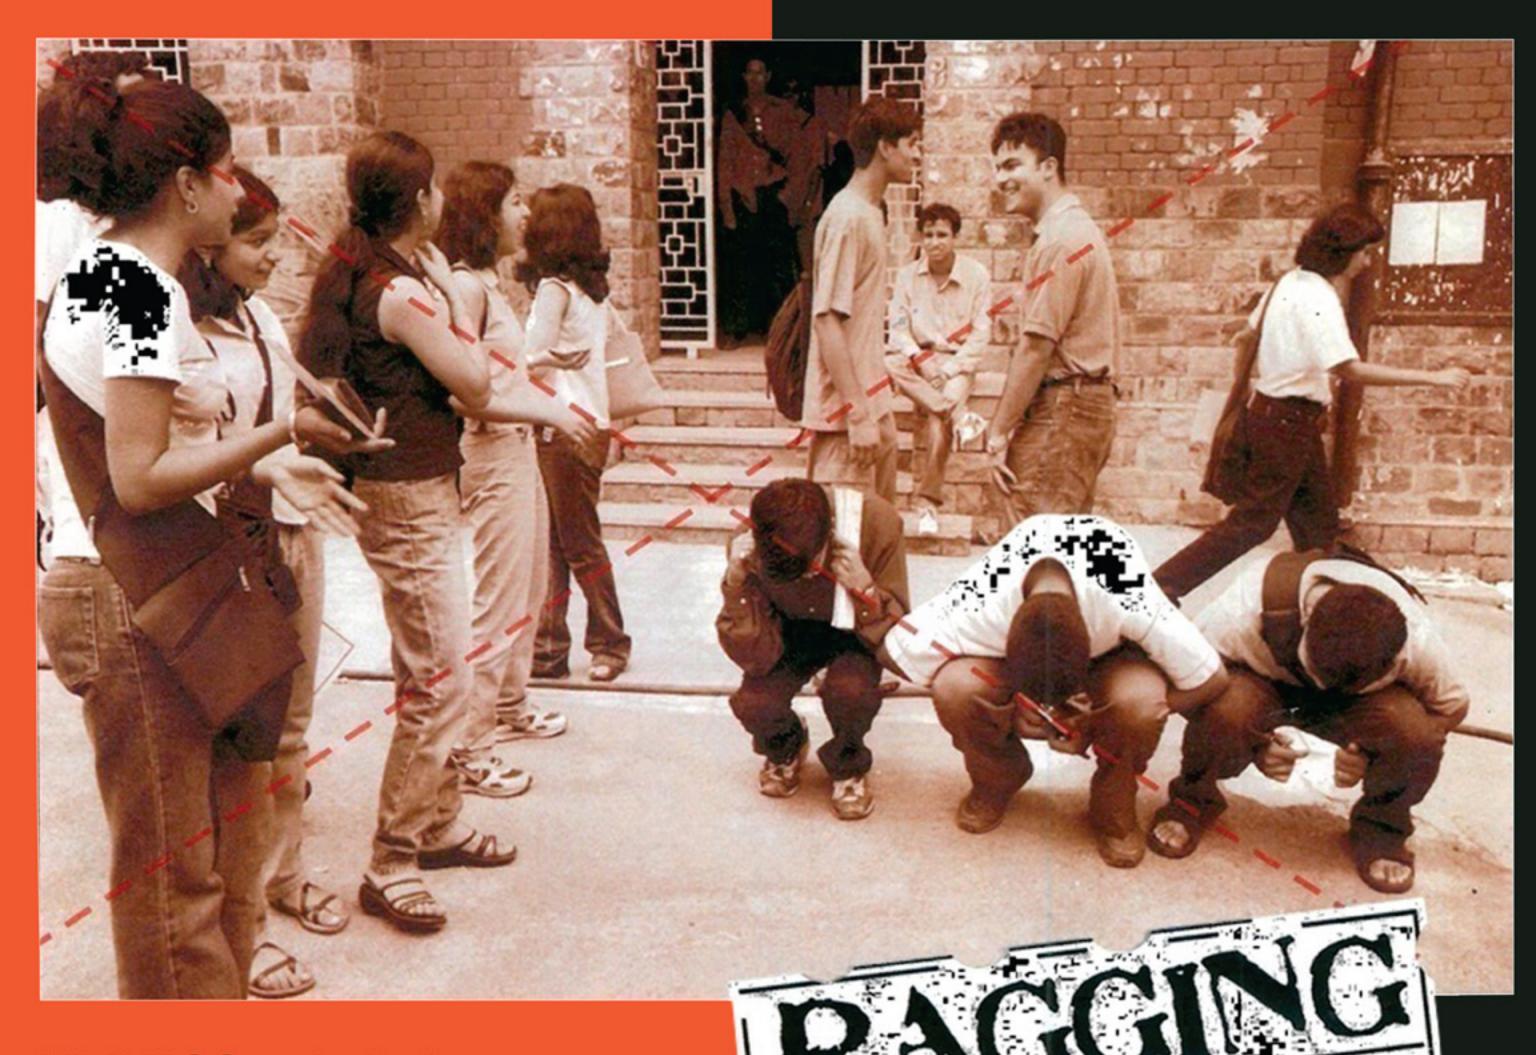

| ROUTIN                       | NE SUB-COMMITTEE                                                                                                |                           | AIRS & ANTI-RAGGING SUB-<br>COMMITTEE                                                                                                   |
|------------------------------|-----------------------------------------------------------------------------------------------------------------|---------------------------|-----------------------------------------------------------------------------------------------------------------------------------------|
| Conveners                    | Sandip Sarkar (Math.)                                                                                           | Convener Joint Conveners. | Pijush Kanti Ghosh (Phy.) Urmita Ray (Hist.)                                                                                            |
| Joint Conveners.             | Sudipta Mullick (Phil.) Pradip Panda (Com.)                                                                     | Members                   | Soma Ray (Beng.)                                                                                                                        |
| Members                      | Tapas Ghosh (Phy.)                                                                                              |                           | Poulomi Chakraborty (Phil.) Naba Kumar Bera (Chem.) Sukti Chowdhury (Beng.)                                                             |
| SPOR                         | TS SUB-COMMITTEE                                                                                                | PREVENTION S              | OF SEXUAL HARRASEMENT UB-COMMITTEE                                                                                                      |
|                              | Girija Basu (Phy. Edn.)                                                                                         | Convener                  | Sukti Chaudhuri (Sans.)                                                                                                                 |
| Convener<br>Joint Conveners. | (Math)                                                                                                          | Joint Conveners.          | Gargi Sengupta (Bot),<br>Soma Ray (Beng.)                                                                                               |
| Members                      | Brahma Chaudhuri (Com) Daisy Majumdar (Eng.) Rita Mallick (Phil.) Sanjib Kumar Das (Zool.) Sayantan Roy (Math.) | Members                   | Oindrila Sen (Hist.) Daisy Majumdar (Eng.) Sanchayita Adikari (Chem.) Ushasi Dutta (Phy.) Aditi Bera (Beng.) Sikandar Ansari (Pol. Sc.) |
|                              |                                                                                                                 | FLEC                      | TION SUB-COMMITTEE                                                                                                                      |
| ALU                          | MNI SUB-COMMITTEE                                                                                               | Convener                  |                                                                                                                                         |
| Convener                     | Ansuman Bej (Chem.)                                                                                             | Joint Conveners           | 3.                                                                                                                                      |
| Joint Convener               | Naba Kumar Bera (Chem.)                                                                                         |                           |                                                                                                                                         |
| Members                      | Debanjan Das (Sans.) Dipankar Mondal (Beng.) Rita Mallick (Phil.)                                               | Members                   |                                                                                                                                         |